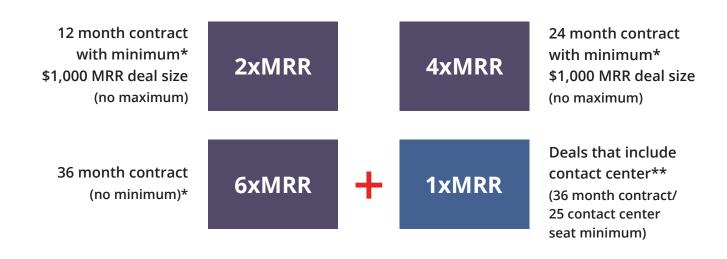

## 8x8's one platform solution gives you greater rewards.

Earn up to 7xMRR with 8x8!

- For NEW 8x8 customers only—SPIFF will not be paid on add-on orders. Deal registration and approval is required and must be submitted through PartnerXchange.com.
- Minimum qualifying deal size for 12 and 24 month contracts: \$1,000 MRR (no maximum); No minimum qualifying deal size for 36 month contracts.
- The 1x Stackable Reward is for any 36 month deal that includes contact center with 36 month contract/ 25 contact center seat minimum. Deals registered before October 1, 2019 are NOT eligible for the 1x Stackable Reward.
- SPIFF award is earned at the time the customer order is booked with 8x8. SPIFF awards are payable within 45 days of being earned and follow the same payment method as partner residual commissions.
- SPIFF awards are subject to full or partial chargeback by 8x8 in the event that the customer cancels 50% or more of the original order within 12 months of the original order date.
- SPIFF awards up to 6X MRR are available uncapped on all deals up to \$50,000 MRR. SPIFF award amounts on deals above the \$50,000 threshold will be considered on a case by case basis.
- Equipment charges, deployment, services, training, shipping and other applicable fees and taxes are not included in MRR.
- Cannot be combined with other 8x8 active SPIFFs unless the specific offer is defined as "stackable".

MRR = Monthly Recurring Revenue 8x8 recognizes. Equipment charges, deployment, services, training, and other applicable fees and taxes are not included in MRR.